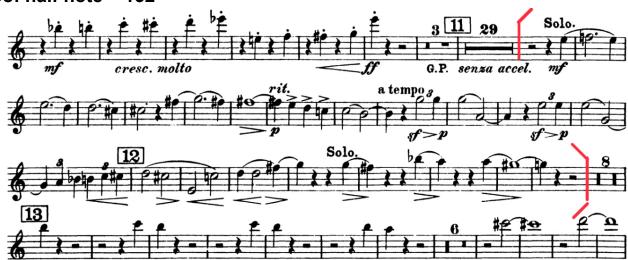

## Bizet — Carmen Suite No. 1

Oboe I. 3

OBOE Symphony Orchestra Excerpt 1 of 2 (Play the excerpt within the brackets - 1st Movement - 30 after 11 until 9 before 13)

**Berlioz: Symphonie Fantastique** 

Tempo: half note = 132