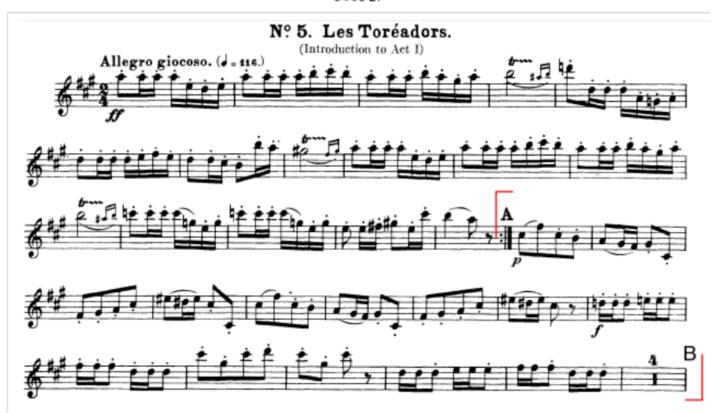

Bizet: Carmen Suite No. 1. Mov. 5 Les Toréadors - Oboe

## Bizet — Carmen Suite No. 1

Oboe I. 3

OBOE Symphony Orchestra Excerpt 1 of 2 (Play the excerpt within the brackets - 1st Movement - 30 after 11 until 9 before 13)

**Berlioz: Symphonie Fantastique** 

Tempo: half note = 132