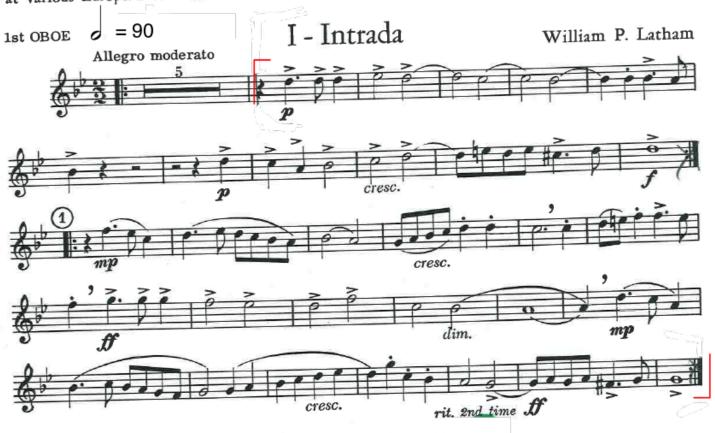

Latham: Court Festival - Oboe

## Allegro Moderato in 2/2 - Movement I - Intrada

## COURT FESTIVAL

A suite in the style of instrumental dance music of the late 16th and early 17th centuries, used at various European court festivals and other ceremonies.

OBOE Repertory Orchestra Excerpt (Play the excerpt within the brackets - rehearsal letter A - B)