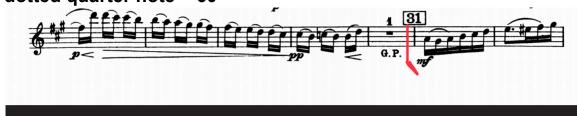

OBOE Symphony Orchestra Excerpt 2 of 2 (Play the excerpt within the brackets - 2nd movement - 31 until 33)

Berlioz: Symphonie Fantastique Tempo: dotted quarter note = 60